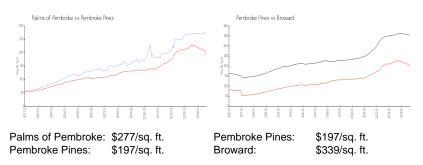

ed price is a baseline figure that does not take into account any specific renovation, upgrade, split, merge, or deterioration of the unit.

### **Building Information**

| Number of units:                         | 348 |
|------------------------------------------|-----|
| Number of active listings for rent:      | 0   |
| Number of active listings for sale:      | 3   |
| Building inventory for sale:             | 0%  |
| Number of sales over the last 12 months: | 4   |
| Number of sales over the last 6 months:  | 0   |
| Number of sales over the last 3 months:  | 0   |
|                                          |     |

## **Building Association Information**

Palms of Pembroke Pines Address: 9450 Palm Cir N, Pembroke Pines, FL 33025 Phone: +1 954-450-5800

#### **Market Information**



## Inventory for Sale

| Palms of Pembroke | 1% |
|-------------------|----|
| Pembroke Pines    | 4% |
| Broward           | 4% |

#### Avg. Time to Close Over Last 12 Months

| Palms of Pembroke | 43 days |
|-------------------|---------|
| Pembroke Pines    | 65 days |
| Broward           | 75 days |