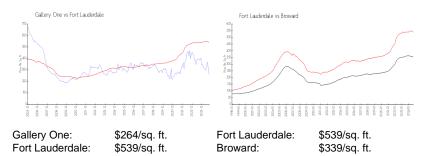

### Market Information

#### **Inventory for Sale**

| Gallery One     | 25% |
|-----------------|-----|
| Fort Lauderdale | 5%  |
| Broward         | 4%  |

## Avg. Time to Close Over Last 12 Months

| Gallery One     | 128 days |
|-----------------|----------|
| Fort Lauderdale | 86 days  |
| Broward         | 74 days  |