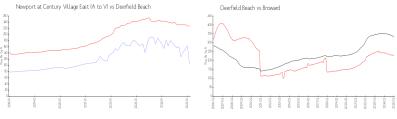

#### **Market Information**

7%

5%

\$124/sq. ft. Newport at Century

Village East (A to V):

Deerfield Beach: \$222/sq. ft. Deerfield Beach:

\$222/sq. ft.

Broward: \$324/sq. ft.

### **Inventory for Sale**

Newport at Century Village East (A to V) Deerfield Beach

Built in 1974/1978 - 796 units - 2 floors

Broward 5%