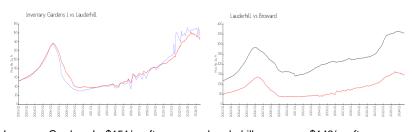

#### **Market Information**

Inverrary Gardens I: \$151/sq. ft. Lauderhill: \$143/sq. ft. Lauderhill: \$143/sq. ft. Broward: \$339/sq. ft.