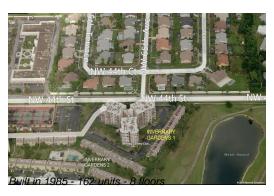

# Unit 4222 Inverrary Blvd # 4208 - Inverrary Gardens I

4222 Inverrary Blvd # 4208 - 4216-4222 Inverrary Blvd, Lauderhill, FL, Broward 33319

### **Building Information**

Number of units: 162
Number of active listings for rent: 0
Number of active listings for sale: 6
Building inventory for sale: 3%
Number of sales over the last 12 months: 5
Number of sales over the last 6 months: 2
Number of sales over the last 3 months: 1