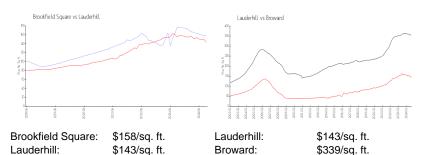

## **Market Information**

## **Inventory for Sale**

**Brookfield Square** 10% Lauderhill 5% **Broward** 4%

# Avg. Time to Close Over Last 12 Months

**Brookfield Square** 76 days Lauderhill 78 days **Broward** 74 days