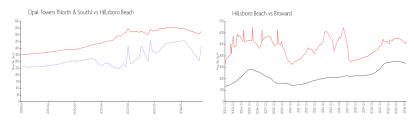

#### **Market Information**

Opal Towers (North \$306/sq. ft.

Hillsboro Beach:

\$511/sq. ft.

& South):

Hillsboro Beach: \$511/sq. ft.

Broward: \$324/sq. ft.

## **Inventory for Sale**

Opal Towers (North & South) 8% Hillsboro Beach 6% Broward 5%

### Avg. Time to Close Over Last 12 Months

Opal Towers (North & South) 53 days Hillsboro Beach 86 days

Broward 84 days