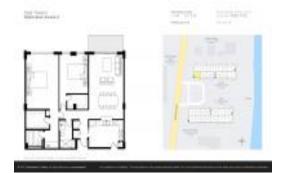

# Unit 1149 Hillsboro Mile # 802 - Opal Towers (North & South)

1149 Hillsboro Mile # 802 - 1147 Hilsboro Mile, Hillsboro Beach, FL, Broward 33062

#### **Unit Information**

 MLS Number:
 F10472325

 Status:
 Active

 Size:
 1,200 Sq ft.

Bedrooms: 2
Full Bathrooms: 2
Half Bathrooms: 0

Parking Spaces: 1 Space, Guest Parking, Parking Garage

View:

 Rental Price:
 \$4,900