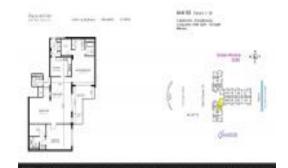

#### **Unit Information**

 MLS Number:
 F10472416

 Status:
 Active

 Size:
 1,649 Sq ft.

Bedrooms: 2 Full Bathrooms: 2 Half Bathrooms: 1

Parking Spaces: Assigned Parking, Covered Parking, Parking Garage

View:

 Rental Price:
 \$6,000

 List PPSF:
 \$4

 Valuated Price:
 \$673,000

 Valuated PPSF:
 \$408

The above valuated price is a baseline figure that does not take into account any specific renovation, upgrade, split, merge, or deterioration of the unit.