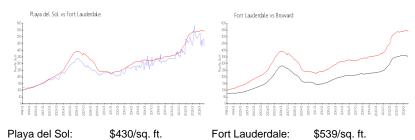

## **Market Information**

Fort Lauderdale: \$539/sq. ft. Broward: \$339/sq. ft.