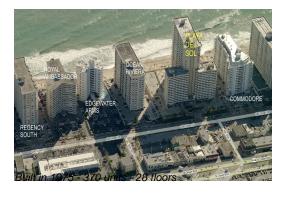

# Unit 1405 - Playa del Sol

1405 - 3500 Galt Ocean Dr, Fort Lauderdale, FL, Broward 33308

### **Building Information**

Number of units: 370
Number of active listings for rent: 5
Number of active listings for sale: 15
Building inventory for sale: 4%
Number of sales over the last 12 months: 17
Number of sales over the last 6 months: 7
Number of sales over the last 3 months: 1