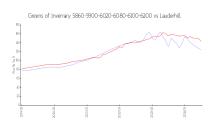

#### **Market Information**

Greens of Inverrary 5\$124/sq. ft. 860-5900-6020-6080 -6100-6200:

Lauderhill: \$143/sq. ft.

Lauderhill: \$143/sq. ft. Broward: \$339/sq. ft.