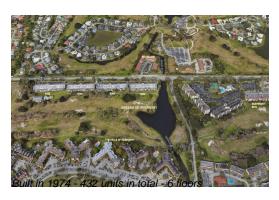

## **Building Information**

Number of units: 432
Number of active listings for rent: 0
Number of active listings for sale: 23
Building inventory for sale: 5%
Number of sales over the last 12 months: 24
Number of sales over the last 6 months: 8
Number of sales over the last 3 months: 5