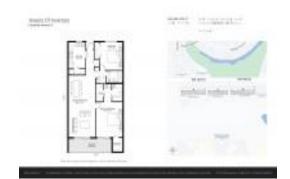

# Unit 6200 NW 44th St # 401 - Greens of Inverrary 5860-5900-6020-6080-6100-6200

6200 NW 44th St # 401 - 5860 NW 44 St, Lauderhill, FL, Broward 33319

#### **Unit Information**

 MLS Number:
 F10472441

 Status:
 Active

 Size:
 1,092 Sq ft.

Bedrooms: 2
Full Bathrooms: 2
Half Bathrooms: 0

Parking Spaces: 1 Space,Guest Parking
View: Garden View,Pool Area View