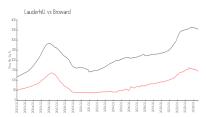

## **Inventory for Sale**

Greens of Inverrary 5860-5900-6020-6080-6100-6200 5%

Lauderhill 6% Broward 4%

## Avg. Time to Close Over Last 12 Months

Greens of Inverrary 5860-5900-6020-6080-6100-6200 87 days

Lauderhill 79 days Broward 75 days