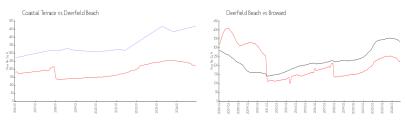

#### **Market Information**

Coastal Terrace: \$470/sq. ft. Deerfield Beach: \$222/sq. ft.

Deerfield Beach: \$222/sq. ft. Broward: \$334/sq. ft.