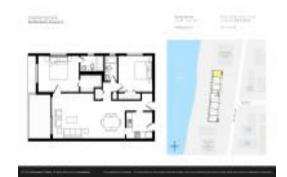

# **Unit 37 - Coastal Terrace**

37 - 401 NE 19 Ave, Deerfield Beach, FL, Broward 33441

#### **Unit Information**

 MLS Number:
 F10472463

 Status:
 Active

 Size:
 970 Sq ft.

 Bedrooms:
 2

Full Bathrooms: 2
Half Bathrooms: 0

Parking Spaces: 1 Space,Covered Parking,Guest Parking

View: Intracoastal View