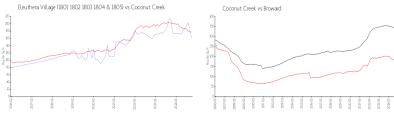

### **Market Information**

Eleuthera Village \$163/sq. ft. Coconut Creek: \$177/sq. ft.

(1801 1802 1803

1804 & 1805):

Coconut Creek: \$177/sq. ft. Broward: \$334/sq. ft.