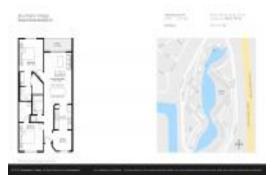

#### **Unit Information**

 MLS Number:
 F10472505

 Status:
 Active

 Size:
 1,200 Sq ft.

Bedrooms: 2
Full Bathrooms: 2
Half Bathrooms: 0

Parking Spaces: 1 Space, Assigned Parking, Guest Parking

View: Lake, Pool Area View, Water View