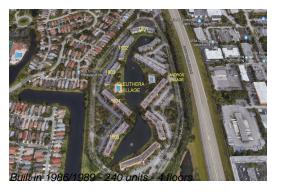

Number of units: 240
Number of active listings for rent: 0
Number of active listings for sale: 13
Building inventory for sale: 5%
Number of sales over the last 12 months: 3
Number of sales over the last 6 months: 1
Number of sales over the last 3 months: 0

## **Building Association Information**

ELEUTHERA VILLAGE CONDOMINIUM ASSOCIATION, INC. ADDRESS ELEUTHERA VILLAGE B CONDO 1802 ELEUTHERA PT COCONUT CREEK, FL 33066