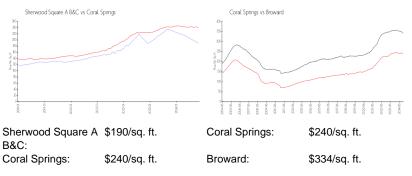

#### **Inventory for Sale**

| Sherwood Square A B&C | 3% |
|-----------------------|----|
| Coral Springs         | 2% |
| Broward               | 5% |

## Avg. Time to Close Over Last 12 Months

| Sherwood Square A B&C | 47 days |
|-----------------------|---------|
| Coral Springs         | 47 days |
| Broward               | 76 days |