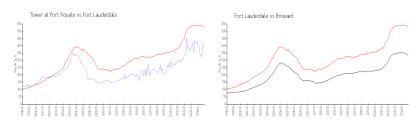

## **Market Information**

Tower at Port \$389/sq. ft. Fort Lauderdale: \$527/sq. ft.

Royale:
Fort Lauderdale: \$527/sq. ft. Broward: \$334/sq. ft.