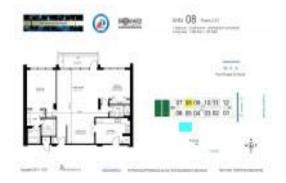

# **Unit 208 - Tower at Port Royale**

208 - 3200 Port Royale Dr N, Fort Lauderdale, FL, Broward 33308

#### **Unit Information**

 MLS Number:
 F10472560

 Status:
 Active

 Size:
 1,290 Sq ft.

Bedrooms: 2
Full Bathrooms: 2
Half Bathrooms: 0
Parking Spaces: 2 Spaces

View:
Rental Price: \$2,900
List PPSF: \$2

Valuated Price: \$431,000
Valuated PPSF: \$334