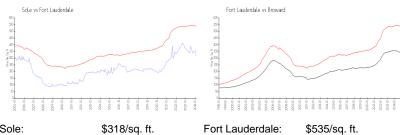

### **Market Information**

Sole: Fort Lauderdale: \$535/sq. ft.

Fort Lauderdale: Broward:

\$535/sq. ft. \$334/sq. ft.