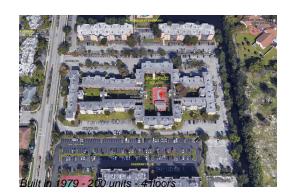

# Unit C104 - Brookfield Square

C104 - 2800 NW 56 Ave, Lauderhill, FL, Broward 33313

# **Building Information**

| Number of units:                         | 200 |
|------------------------------------------|-----|
| Number of active listings for rent:      | 0   |
| Number of active listings for sale:      | 21  |
| Building inventory for sale:             | 10% |
| Number of sales over the last 12 months: | 7   |
| Number of sales over the last 6 months:  | 4   |
| Number of sales over the last 3 months:  | 1   |
|                                          |     |

# **Building Association Information**

Brookfield Square Condominium Address: 2800 NW 56th Ave, Lauderhill, FL 33313 Phone: +1 954-714-0010