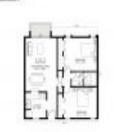

## **Unit Information**

| MLS Number:<br>Status: | F10472668<br>Active    |
|------------------------|------------------------|
| Size:                  | 878 Sq ft.             |
| Bedrooms:              | 2                      |
| Full Bathrooms:        | 1                      |
| Half Bathrooms:        | 0                      |
| Parking Spaces:        | 1 Space, Guest Parking |
| View:                  | Garden View            |
| List Price:            | \$160,000              |
| List PPSF:             | \$182                  |
| Valuated Price:        | \$137,000              |
| Valuated PPSF:         | \$156                  |