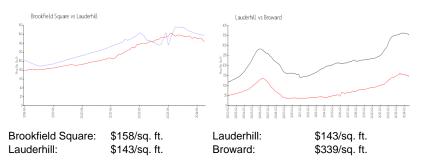

#### **Market Information**

### **Inventory for Sale**

| Brookfield Square | 11% |
|-------------------|-----|
| Lauderhill        | 5%  |
| Broward           | 4%  |

# Avg. Time to Close Over Last 12 Months

| Brookfield Square | 76 days |
|-------------------|---------|
| Lauderhill        | 78 days |

Indiated parts

Broward

74 days