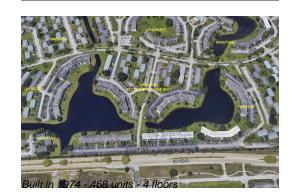

# Unit 2091 Harwood F - Harwood at Century Village East (A to J)

2091 Harwood F - 1-4092 Harwood, Deerfield Beach, FL, Broward 33442

## **Building Information**

| Number of units:                         | 468 |
|------------------------------------------|-----|
| Number of active listings for rent:      | 0   |
| Number of active listings for sale:      | 24  |
| Building inventory for sale:             | 5%  |
| Number of sales over the last 12 months: | 22  |
| Number of sales over the last 6 months:  | 10  |
| Number of sales over the last 3 months:  | 5   |