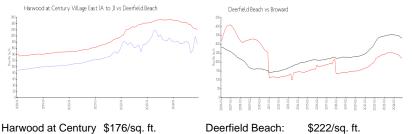

#### **Market Information**

Broward:

\$334/sq. ft.

| Harwood at Century     | ⇒176/SQ.π.    |
|------------------------|---------------|
| Village East (A to J): |               |
| Deerfield Beach:       | \$222/sq. ft. |