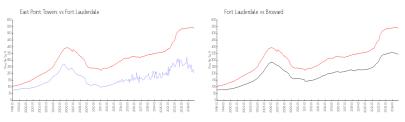

#### **Market Information**

East Point Towers: \$201/sq. ft. Fort Lauderdale: \$535/sq. ft. Fort Lauderdale: \$334/sq. ft. Broward: \$334/sq. ft.