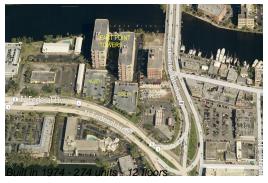

Number of units: 274
Number of active listings for rent: 4
Number of active listings for sale: 23
Building inventory for sale: 8%
Number of sales over the last 12 months: 17
Number of sales over the last 6 months: 5
Number of sales over the last 3 months: 3

### **Building Association Information**

East Point Towers Condominium Inc 1170 N Federal Highway Fort Lauderdale, FL 33304-1441 (954) 764-0334