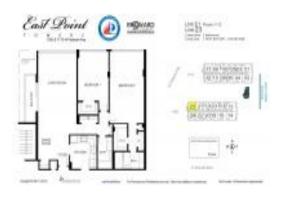

#### **Unit Information**

MLS Number: F10472909

Status: Active Under Contract

Size: 1,491 Sq ft.

Bedrooms: 2 Full Bathrooms: 2 Half Bathrooms: 0

Parking Spaces: Covered Parking, Deeded Parking, Guest

Parking

 View:
 Other View

 List Price:
 \$298,000

 List PPSF:
 \$200

 Valuated Price:
 \$243,000

 Valuated PPSF:
 \$181

The above valuated price is a baseline figure that does not take into account any specific renovation, upgrade, split, merge, or deterioration of the unit.