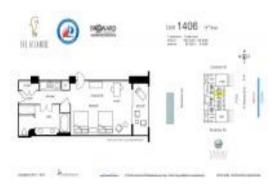

# Unit 1406 - Atlantic

1406 - 601 N Fort Lauderdale Beach Blvd, Fort Lauderdale, FL, Broward 33304

### **Unit Information**

| MLS Number:     | F10472937                    |
|-----------------|------------------------------|
| Status:         | Active                       |
| Size:           | 600 Sq ft.                   |
| Bedrooms:       | 1                            |
| Full Bathrooms: | 1                            |
| Half Bathrooms: | 0                            |
| Parking Spaces: | Valet Parking                |
| View:           | Direct Ocean, Pool Area View |
| List Price:     | \$599,900                    |
| List PPSF:      | \$1,000                      |
| Valuated Price: | \$442,000                    |
| Valuated PPSF:  | \$737                        |