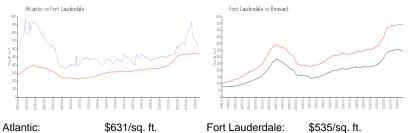

#### **Market Information**

| Atlantic:        | \$631/sq. ft. | Fort Lauderdale: | \$535/sq. ft. |
|------------------|---------------|------------------|---------------|
| Fort Lauderdale: | \$535/sq. ft. | Broward:         | \$334/sq. ft. |