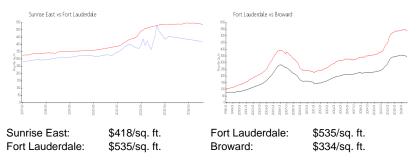

#### **Market Information**

#### **Inventory for Sale**

| Sunrise East    | 5% |
|-----------------|----|
| Fort Lauderdale | 6% |
| Broward         | 5% |

### Avg. Time to Close Over Last 12 Months

| Sunrise East    | 115 days |
|-----------------|----------|
| Fort Lauderdale | 89 days  |

Series (see

#### The Distance

Broward

76 days