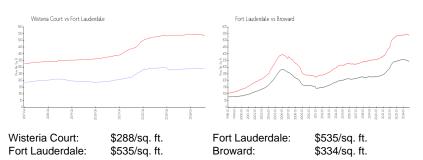

#### **Market Information**

#### **Inventory for Sale**

| Wisteria Court  | 13% |
|-----------------|-----|
| Fort Lauderdale | 6%  |
| Broward         | 5%  |

#### Avg. Time to Close Over Last 12 Months

| Wisteria Court  | 48 days |
|-----------------|---------|
| Fort Lauderdale | 89 days |
| Broward         | 76 days |

Property and