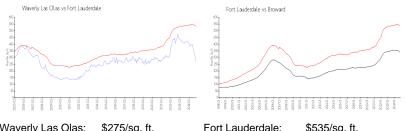

#### **Market Information**

| Waverly Las Olas: | \$275/sq. ft. | Fort Lauderdale: | \$535/sq. ft. |
|-------------------|---------------|------------------|---------------|
| Fort Lauderdale:  | \$535/sq. ft. | Broward:         | \$334/sq. ft. |