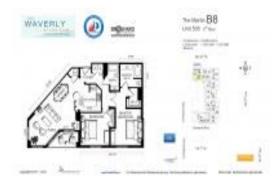

# Unit 505 - Waverly Las Olas

505 - 100 N Federal Hwy, Fort Lauderdale, FL, Broward 33301

#### **Unit Information**

| MLS Number:     | F10473118                       |
|-----------------|---------------------------------|
| Status:         | Active                          |
| Size:           | 1,350 Sq ft.                    |
| Bedrooms:       | 2                               |
| Full Bathrooms: | 2                               |
| Half Bathrooms: | 0                               |
| Parking Spaces: | 1 Space, Parking-Under Building |
| View:           | Other View                      |
| List Price:     | \$510,000                       |
| List PPSF:      | \$378                           |
| Valuated Price: | \$343,000                       |
| Valuated PPSF:  | \$254                           |