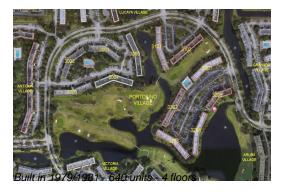

## **Building Information**

Number of units: 640
Number of active listings for rent: 0
Number of active listings for sale: 31
Building inventory for sale: 4%
Number of sales over the last 12 months: 17
Number of sales over the last 6 months: 6
Number of sales over the last 3 months: 4