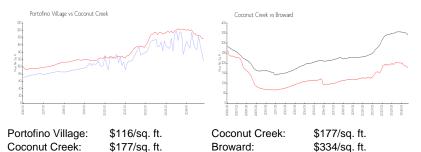

## **Inventory for Sale**

Portofino Village 5% Coconut Creek 4% Broward 5%

## Avg. Time to Close Over Last 12 Months

Portofino Village 85 days Coconut Creek 68 days Broward 76 days