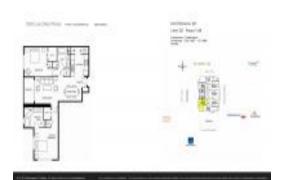

### Unit 1920 - 350 Las Olas

1920 - 350 SE 2 St, Fort Lauderdale, FL, Broward 33301

#### **Unit Information**

 MLS Number:
 F10473309

 Status:
 Active

 Size:
 1,202 Sq ft.

Bedrooms: 2
Full Bathrooms: 2
Half Bathrooms: 0
Parking Spaces: 1

 Parking Spaces:
 1 Space

 View:
 Other View

 List Price:
 \$699,000