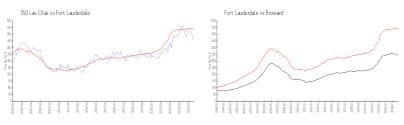

#### **Market Information**

350 Las Olas: \$458/sq. ft. Fort Lauderdale: \$535/sq. ft. Broward: \$334/sq. ft.