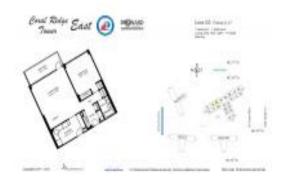

# Unit 203 - Coral Ridge East

203 - 3300 NE 36 St, Fort Lauderdale, FL, Broward 33308

### **Unit Information**

 MLS Number:
 F10473321

 Status:
 Active

 Size:
 800 Sq ft.

 Bedrooms:
 1

Full Bathrooms: 1
Half Bathrooms: 0

Parking Spaces: 1 Space, Guest Parking

 View:
 Other View