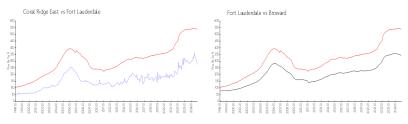

#### **Market Information**

Coral Ridge East: \$275/sq. ft. Fort Lauderdale: \$535/sq. ft. Fort Lauderdale: \$334/sq. ft. Broward: \$334/sq. ft.