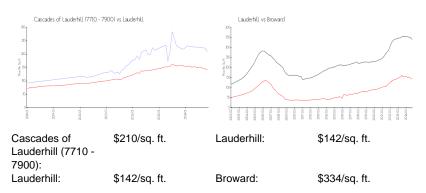

#### **Market Information**

THEORE & LOOPIN

| Cascades of Lauderhill (7710 - 7900) | 2% |
|--------------------------------------|----|
| Lauderhill                           | 6% |
| Broward                              | 5% |