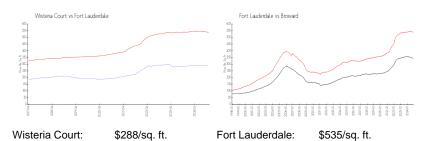

### **Market Information**

Broward:

\$334/sq. ft.

### Avg. Time to Close Over Last 12 Months

\$535/sq. ft.

Wisteria Court 48 days Fort Lauderdale 89 days Broward 76 days