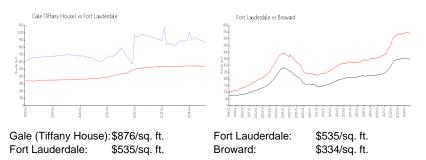

nto account any specific renovation, upgrade, split, merge, or deterioration of the unit.

# **Building Information**

| 9 |
|---|
|   |
|   |
| % |
|   |
|   |
|   |
|   |

# **Building Association Information**

Tiffany House Condominium Address: 401 N Birch Rd, Fort Lauderdale, FL 33304 Phone: +1 954-947-0501

## **Recent Sales**

| Unit # | Size        | Closing Date | Sale Price  | PPSF  |
|--------|-------------|--------------|-------------|-------|
| 1203   | 878 sq ft   | Jun 2024     | \$850,000   | \$968 |
| 1212   | 821 sq ft   | May 2024     | \$763,000   | \$929 |
| 602    | 1,286 sq ft | Apr 2024     | \$1,200,000 | \$933 |
| 713    | 826 sq ft   | Mar 2024     | \$730,000   | \$884 |
| 712    | 812 sq ft   | Jan 2024     | \$720,000   | \$887 |

#### **Market Information**



#### **Inventory for Sale**

| Gale (Tiffany House) | 10% |
|----------------------|-----|
| Fort Lauderdale      | 6%  |
| Broward              | 5%  |

# Avg. Time to Close Over Last 12 Months

| Gale (Tiffany House) | 89 days |
|----------------------|---------|
| Fort Lauderdale      | 89 days |



Broward

76 days