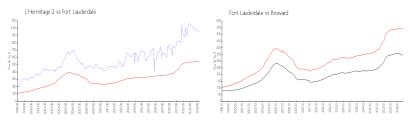

# Unit 1006 - L'Hermitage 2

1006 - 3200 N Ocean Blvd, Fort Lauderdale, FL, Broward 33308

#### **Unit Information**

 MLS Number:
 F10473365

 Status:
 Active

 Size:
 1,630 Sq ft.

Bedrooms: 2 Full Bathrooms: 2 Half Bathrooms: 0

Parking Spaces: Covered Parking, Valet Parking View: Ocean View, Direct Ocean