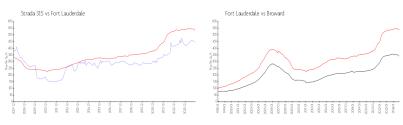

#### **Market Information**

 Strada 315:
 \$446/sq. ft.
 Fort Lauderdale:
 \$535/sq. ft.

 Fort Lauderdale:
 \$535/sq. ft.
 Broward:
 \$334/sq. ft.