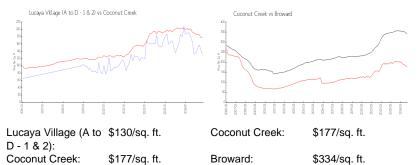

#### **Market Information**

| Coconut Creek:                        | \$177/sq. ft. | Broward:   |
|---------------------------------------|---------------|------------|
| e e e e e e e e e e e e e e e e e e e | φ             | 2.0.0.0.0. |