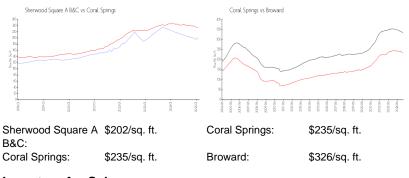

#### **Market Information**

#### **Inventory for Sale**

| Sherwood Square A B&C | 5% |
|-----------------------|----|
| Coral Springs         | 3% |
| Broward               | 5% |