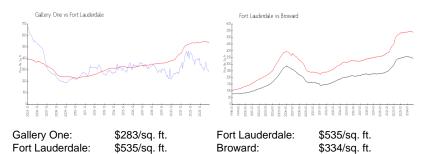

#### **Inventory for Sale**

| Gallery One     | 26% |
|-----------------|-----|
| Fort Lauderdale | 6%  |
| Broward         | 5%  |

## Avg. Time to Close Over Last 12 Months

| Gallery One     | 142 days |
|-----------------|----------|
| Fort Lauderdale | 89 days  |
| Broward         | 76 days  |