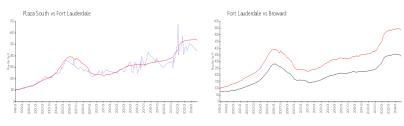

### **Market Information**

Plaza South: \$442/sq. ft. Fort Lauderdale: \$535/sq. ft. Fort Lauderdale: \$334/sq. ft. Broward: \$334/sq. ft.