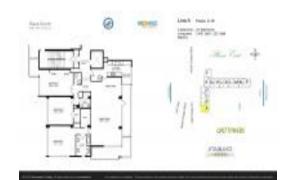

#### **Unit Information**

 MLS Number:
 F10474078

 Status:
 Active

 Size:
 2,400 Sq ft.

Bedrooms: 3
Full Bathrooms: 3
Half Bathrooms: 0

Parking Spaces: 1 Space,Guest Parking,Valet Parking View: Intracoastal View,Ocean View,Direct