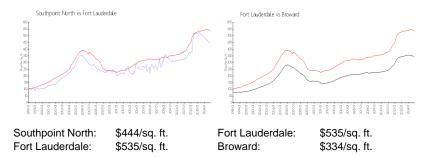

e listings for sale:      | 14  |
| Building inventory for sale:             | 7%  |
| Number of sales over the last 12 months: | 4   |
| Number of sales over the last 6 months:  | 2   |
| Number of sales over the last 3 months:  | 1   |
|                                          |     |

# **Building Association Information**

Southpoint Condominium Association (954) 563-6353

#### **Recent Sales**

| Unit # | Size        | Closing Date | Sale Price | PPSF  |
|--------|-------------|--------------|------------|-------|
| 1004 N | 1,662 sq ft | Nov 2024     | \$625,000  | \$376 |
| PH2N   | 1,891 sq ft | Aug 2024     | \$920,000  | \$487 |
| 305 N  | 1,662 sq ft | Jun 2024     | \$740,000  | \$445 |
| 1009N  | 1,747 sq ft | Mar 2024     | \$738,000  | \$422 |

#### **Market Information**



#### **Inventory for Sale**

| Southpoint North | 7% |
|------------------|----|
| Fort Lauderdale  | 6% |
| Broward          | 5% |

### Avg. Time to Close Over Last 12 Months

| Southpoint North | 111 days |
|------------------|----------|
| Fort Lauderdale  | 89 days  |
| Broward          | 76 days  |