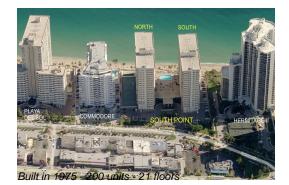

# Unit 1702N - Southpoint North

1702N - 3410 Galt Ocean Dr, Fort Lauderdale, FL, Broward 33308

## **Building Information**

| Number of units:                         | 200 |
|------------------------------------------|-----|
| Number of active listings for rent:      | 1   |
| Number of active listings for sale:      | 14  |
| Building inventory for sale:             | 7%  |
| Number of sales over the last 12 months: | 4   |
| Number of sales over the last 6 months:  | 2   |
| Number of sales over the last 3 months:  | 1   |
|                                          |     |