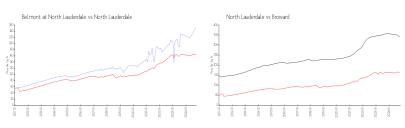

#### **Market Information**

Belmont at North Lauderdale: North Lauderdale: \$252/sq. ft. \$162/sq. ft. North Lauderdale:

Broward:

d: \$334/sq. ft.

\$162/sq. ft.