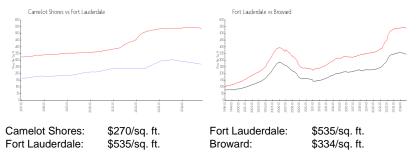

#### **Market Information**

### **Inventory for Sale**

| Camelot Shores  | 5% |
|-----------------|----|
| Fort Lauderdale | 6% |
| Broward         | 5% |

# Avg. Time to Close Over Last 12 Months

| Camelot Shores  | 87 days |
|-----------------|---------|
| Fort Lauderdale | 89 days |
| Broward         | 76 days |