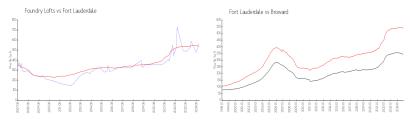

## **Market Information**

| Foundry Lofts:   | \$563/sq. ft. | Fort Lauderdale: | \$535/sq. ft. |
|------------------|---------------|------------------|---------------|
| Fort Lauderdale: | \$535/sq. ft. | Broward:         | \$334/sq. ft. |