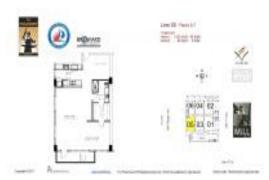

# Unit 405 - Foundry Lofts

405 - 411 NW 1 Ave, Fort Lauderdale, FL, Broward 33301

# **Unit Information**

| MLS Number:     | F10474216                        |
|-----------------|----------------------------------|
| Status:         | Active                           |
| Size:           | 1,052 Sq ft.                     |
| Bedrooms:       | 2                                |
| Full Bathrooms: | 1                                |
| Half Bathrooms: | 0                                |
| Parking Spaces: | Assigned Parking,Covered Parking |
| View:           | Other View                       |
| List Price:     | \$650,000                        |
| List PPSF:      | \$618                            |
| Valuated Price: | \$601,000                        |
| Valuated PPSF:  | \$571                            |