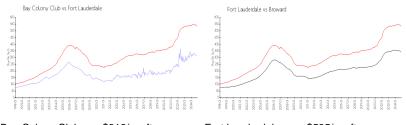

#### **Market Information**

| Bay Colony Club: | \$312/sq. ft. | Fort Lauderdale: | \$535/sq. ft. |
|------------------|---------------|------------------|---------------|
| Fort Lauderdale: | \$535/sq. ft. | Broward:         | \$334/sq. ft. |