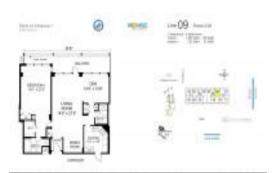

# **Unit Information**

| MLS Number:     | F10474354                             |
|-----------------|---------------------------------------|
| Status:         | Active                                |
| Size:           | 1,463 Sq ft.                          |
| Bedrooms:       | 2                                     |
| Full Bathrooms: | 2                                     |
| Half Bathrooms: | 0                                     |
| Parking Spaces: | 2 Or More Spaces, Assigned            |
|                 | Parking,Covered Parking               |
| View:           | Intracoastal View, Ocean View, Direct |
|                 | Ocean                                 |
| List Price:     | \$1,100,000                           |
| List PPSF:      | \$752                                 |
| Valuated Price: | \$936,000                             |
| Valuated PPSF:  | \$640                                 |