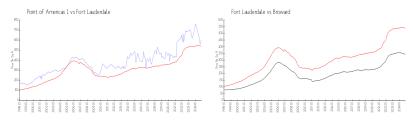

#### **Market Information**

| Point of Americas 1: | \$600/sq. ft. |
|----------------------|---------------|
| Fort Lauderdale:     | \$535/sq. ft. |

\$535/sq. ft. \$334/sq. ft.