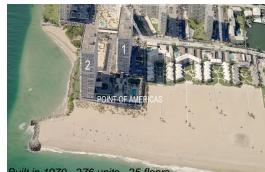

# Unit 2509 - Point of Americas 1

2509 - 2100 S Ocean Ln, Fort Lauderdale, FL, Broward 33316

# **Building Information**

| Number of units:                         | 276 |
|------------------------------------------|-----|
| Number of active listings for rent:      | 3   |
| Number of active listings for sale:      | 16  |
| Building inventory for sale:             | 5%  |
| Number of sales over the last 12 months: | 11  |
| Number of sales over the last 6 months:  | 7   |
| Number of sales over the last 3 months:  | 4   |
|                                          |     |