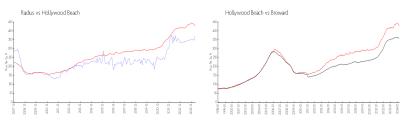

#### **Market Information**

Radius: \$372/sq. ft. Hollywood Beach: \$427/sq. ft. Hollywood Beach: \$427/sq. ft. Broward: \$349/sq. ft.

# **Inventory for Sale**

Radius 3% Hollywood Beach 5% Broward 4%

## Avg. Time to Close Over Last 12 Months

Radius 65 days Hollywood Beach 85 days Broward 67 days