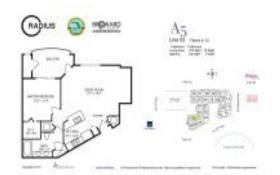

# Unit 1002 - Radius

1002 - 1830 Radius Dr, Hollywood Beach, FL, Broward 33020

## **Unit Information**

 MLS Number:
 O6157878

 Status:
 ACTIVE

 Size:
 815 Sq ft.

Bedrooms: 1
Full Bathrooms: 1
Half Bathrooms: 0

Parking Spaces: Covered, Valet

 View:
 City

 List Price:
 \$349,000

 List PPSF:
 \$428

 Valuated Price:
 \$284,000

 Valuated PPSF:
 \$348

The above valuated price is a baseline figure that does not take into account any specific renovation, upgrade, split, merge, or deterioration of the unit.