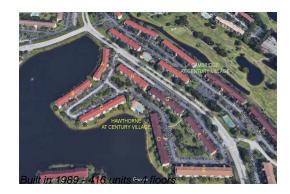

# Unit 13101 SW 11th Ct # 106B - Hawthorne at **Century Village**

13101 SW 11th Ct # 106B - 12900-12950 SW 13 St, Pembroke Pines, FL, Broward 33027

## **Building Information**

Number of units: 416 Number of active listings for rent: 14 Number of active listings for sale: Building inventory for sale: 3% Number of sales over the last 12 months: 20 Number of sales over the last 6 months: Number of sales over the last 3 months: