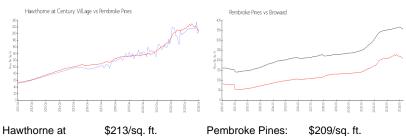

for sale: 3% Number of sales over the last 12 months: 20 Number of sales over the last 6 months: Number of sales over the last 3 months:

### **Building Association Information**

Century Village Pembroke Pines 13800 SW 5th Ct, Pembroke Pines, FL 33027 (954) 431-2137

#### **Recent Sales**

| Unit# | Size        | Closing Date | Sale Price | PPSF  |
|-------|-------------|--------------|------------|-------|
| 411A  | 1,351 sq ft | Mar 2024     | \$275,000  | \$204 |
| 107G  | 1,192 sq ft | Feb 2024     | \$211,200  | \$177 |
| 111D  | 1,192 sq ft | Feb 2024     | \$340,000  | \$285 |
| 305F  | 575 sq ft   | Jan 2024     | \$175,000  | \$304 |
| 409b  | 1,106 sq ft | Jan 2024     | \$219,500  | \$198 |
| 106E  | 1,192 sq ft | Jan 2024     | \$280,000  | \$235 |

## **Market Information**



\$209/sq. ft.

Broward:

\$348/sq. ft.







#### **Inventory for Sale**

Hawthorne at Century Village 3%
Pembroke Pines 3%
Broward 3%

## Avg. Time to Close Over Last 12 Months

| Hawthorne at Century Village | 54 days |
|------------------------------|---------|
| Pembroke Pines               | 54 days |
| Broward                      | 67 days |