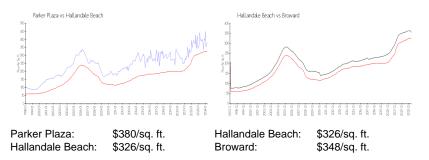

## Inventory for Sale

| Parker Plaza     | 6% |
|------------------|----|
| Hallandale Beach | 4% |
| Broward          | 3% |

Parker Plaza Hallandale Beach Broward 135 days 75 days 66 days