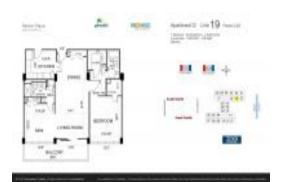

### **Unit Information**

| MLS Number:     | RX-10833527              |
|-----------------|--------------------------|
| Status:         | Active                   |
| Size:           | 1,248 Sq ft.             |
| Bedrooms:       | 2                        |
| Full Bathrooms: | 2                        |
| Half Bathrooms: | 0                        |
| Parking Spaces: | Assigned, Under Building |
| View:           | Intracoastal,Ocean,Pool  |
| List Price:     | \$699,000                |
| List PPSF:      | \$560                    |
| Valuated Price: | \$397,000                |
| Valuated PPSF:  | \$318                    |