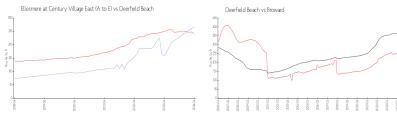

# Unit 3034 Ellesmere B - Ellesmere at Century Village East (A to E)

3034 Ellesmere B - 161-4036 Ellesmere, Deerfield Beach, FL, Broward 33442

#### **Unit Information**

MLS Number: RX-10838583
Status: Active Under Contract
Size: 841 Sq ft.

Size: 84
Bedrooms: 2
Full Bathrooms: 1
Half Bathrooms: 1

Parking Spaces:

View:

Rental Price:

List PPSF:

Valuated Price: