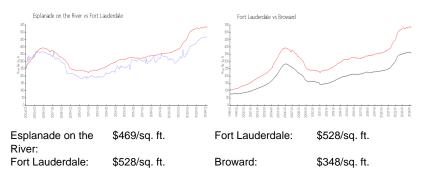

## **Market Information**

#### **Inventory for Sale**

| Esplanade on the River | 2% |
|------------------------|----|
| Fort Lauderdale        | 4% |
| Broward                | 3% |

## Avg. Time to Close Over Last 12 Months

Esplanade on the River Fort Lauderdale Broward 123 days 76 days 66 days