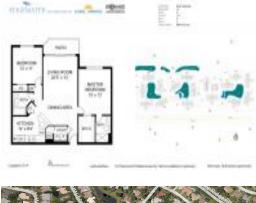

# **Unit Information**

| MLS Number:<br>Status:<br>Size:<br>Bedrooms:<br>Full Bathrooms:<br>Half Bathrooms:<br>Parking Spaces:<br>View: | RX-10842614<br>Closed<br>984 Sq ft.<br>2<br>2<br>0 |
|----------------------------------------------------------------------------------------------------------------|----------------------------------------------------|
| Rental Price:                                                                                                  | \$2,000                                            |
| List PPSF:                                                                                                     | \$2                                                |
| Valuated Price:                                                                                                | \$292,000                                          |
| Valuated PPSF:                                                                                                 | \$297                                              |