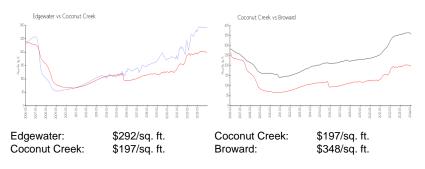

#### **Inventory for Sale**

| Edgewater     | 2% |
|---------------|----|
| Coconut Creek | 2% |
| Broward       | 3% |

## Avg. Time to Close Over Last 12 Months

| Edgewater     | 55 days |
|---------------|---------|
| Coconut Creek | 63 days |
| Broward       | 66 days |