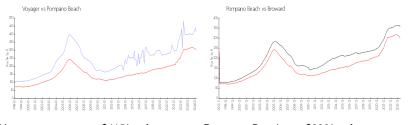

#### **Market Information**

| Voyager:       | \$415/sq. ft. | Pompano Beach: | \$300/sq. ft. |
|----------------|---------------|----------------|---------------|
| Pompano Beach: | \$300/sq. ft. | Broward:       | \$348/sq. ft. |