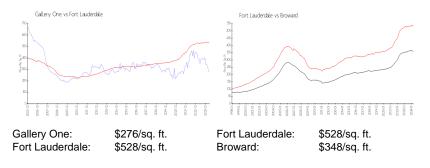

## **Market Information**

#### **Inventory for Sale**

| Gallery One     | 23% |
|-----------------|-----|
| Fort Lauderdale | 4%  |
| Broward         | 3%  |

### Avg. Time to Close Over Last 12 Months

| Gallery One     | 131 days |
|-----------------|----------|
| Fort Lauderdale | 76 days  |
| Broward         | 67 days  |