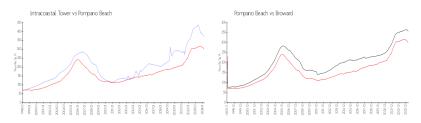

#### **Market Information**

Intracoastal Tower: \$369/sq. ft. Pompano Beach: \$300/sq. ft. Pompano Beach: \$300/sq. ft. Broward: \$348/sq. ft.