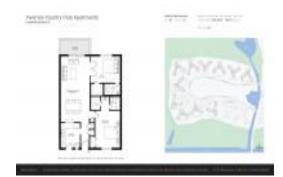

The above valuated price is a baseline figure that does not take into account any specific renovation, upgrade, split, merge, or deterioration of the unit.

Number of units: 600
Number of active listings for rent: 0
Number of active listings for sale: 44
Building inventory for sale: 7%
Number of sales over the last 12 months: 51
Number of sales over the last 6 months: 20
Number of sales over the last 3 months: 10