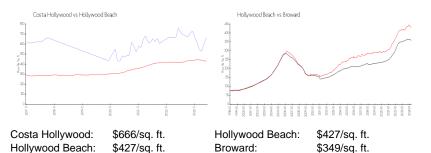

#### **Market Information**

#### **Inventory for Sale**

| Costa Hollywood | 16% |
|-----------------|-----|
| Hollywood Beach | 6%  |
| Broward         | 4%  |

International Contract of