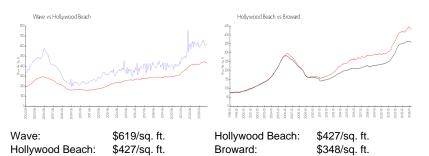

#### Inventory for Sale

| Wave            | 3% |
|-----------------|----|
| Hollywood Beach | 5% |
| Broward         | 3% |

## Avg. Time to Close Over Last 12 Months

| Wave            | 49 days |
|-----------------|---------|
| Hollywood Beach | 85 days |
| Broward         | 66 days |